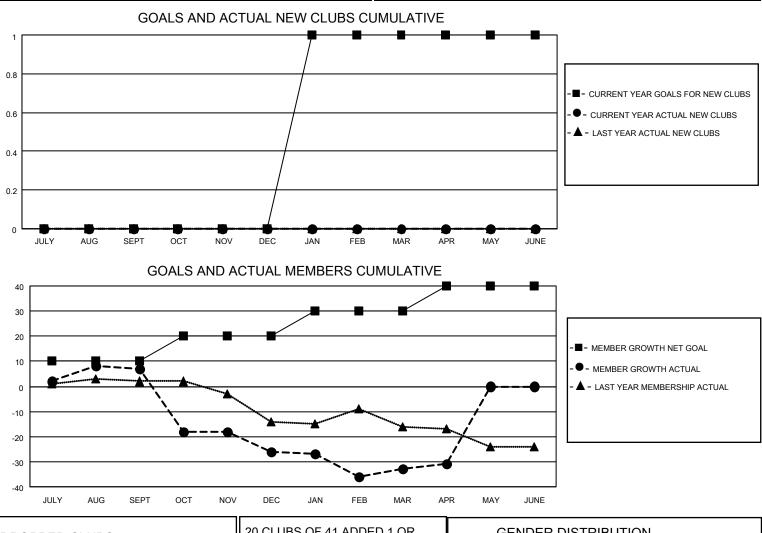

## LOCATION IOWA

**District 9 MC** 

Results as of: 4/30/2023

| Clubs                 |               |           |               | Members               |                       |                         |                                                    |
|-----------------------|---------------|-----------|---------------|-----------------------|-----------------------|-------------------------|----------------------------------------------------|
| RESULTS FOR 2022-2023 |               |           |               | RESULTS FOR 2022-2023 |                       |                         |                                                    |
| QUARTER               | NEW CLUB GOAL | NEW CLUBS | DROPPED CLUBS | QUARTER               | ER GROWTH NET<br>GOAL | MEMBER GROWTH<br>ACTUAL | DROPPED<br>MEMBERS ACTUAL<br>(including transfers) |
| JULY/AUG/SEPT         | 0             | 0         | 0             | JULY/AUG/SEPT         | 10                    | 17                      | 9                                                  |
| OCT/NOV/DEC           | 0             | 0         | 0             | OCT/NOV/DEC           | 10                    | 20                      | 51                                                 |
| JAN/FEB/MAR           | 1             | 0         | 1             | JAN/FEB/MAR           | 10                    | 44                      | 36                                                 |
| APR/MAY/JUNE          | 0             | 0         | 0             | APR/MAY/JUNE          | 10                    | 9                       | 7                                                  |